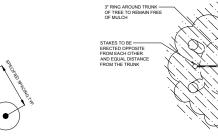

TYPICAL GRASS/GROUNDCOVER/BIORETENTION PLANT SPACING DETAIL

SPECIFIED SPACING TYP.

۲

.

TYPICAL TREE PLANTING LAYOUT DETAIL

-ROOT MASS EDGE TO NOT BE PENETRATED BY STAKES

6 DRIWATER TUBES TO BE INSTALLED PER 1"-3" CALIPER TREE