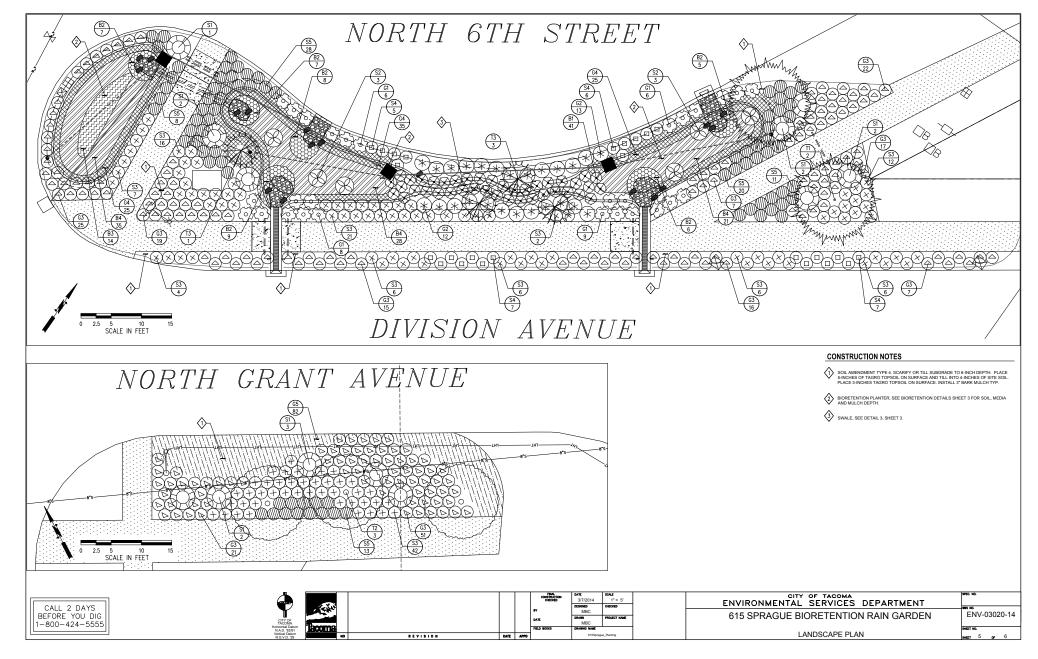

## APPENDIX 2: SAMPLE LANDSCAPE PLAN

| MBOL                                    | BOTA                 | NICAL NAME/ COMMON NAME                                      | SIZE          | QTY | REMARKS           |
|-----------------------------------------|----------------------|--------------------------------------------------------------|---------------|-----|-------------------|
| ~~~~~~~~~~~~~~~~~~~~~~~~~~~~~~~~~~~~~~~ | TREE                 | s                                                            |               |     |                   |
| Ż                                       | T1                   | PINUS FLEXILIS/ LIMBER PINE                                  | 4'-5' HT.     | 2   | B&B/WELL-BRANCHE  |
| )                                       | Т2                   | LAGERSTROEMIA 'NATCHEZ'/ NATCHEZ CRAPE MYRTLE                | 15 GAL. CONT. | 3   | WELL-BRANCHED     |
|                                         | Т3                   | CHAMAECYPARIS NOOTKATENSIS 'PUNDULA'/ WEEPING ALASKA CEDAR   | 6'-7'         | 4   | B&B/WELL-BRANCHE  |
|                                         | SHRUBS               |                                                              |               |     |                   |
|                                         | S1                   | FOTHERGILLA GARDENII/ DWARF FOTHERGILLA                      | 3 GAL. CONT.  | 12  | FULL AND BUSHY    |
| $\vartheta$                             | S2                   | PHYSOCARPUS OPUL. 'DART'S GOLD'/ DART'S GOLD NINEBARK        | 3 GAL. CONT.  | 6   | FULL AND BUSHY    |
| Š                                       | S3                   | LAVANDULA STOECHAS 'ANOUK SILVER'/ SPANISH LAVENDER          | 1 GAL. CONT.  | 128 | 24" TRI. SP. TYP. |
| $\geq$                                  | S4                   | SEDUM SPECTABILE 'AUTUMN JOY'/ AUTUMN JOY STONECROP          | 1 GAL. CONT.  | 25  | 24" TRI. SP. TYP. |
| ×<br>•<br>•                             | S5                   | SANTOLINA CHAMAECYPARISSUS/ LAVENDER COTTON                  | 1 GAL. CONT.  | 80  | 24" TRI. SP. TYP. |
|                                         | GRASSES/GROUNDCOVERS |                                                              |               |     |                   |
|                                         | G1                   | PANICUM VIRAGATUM 'HEAVY METAL'/ HEAVY METAL SWITCH GRASS    | 1 GAL. CONT.  | 29  | 30" TRI. SP. TYP. |
| *)                                      | G2                   | PENNISETUM ALOPECUROIDES 'HAMELN'/ DWARF FOUNTAIN GRASS      | 1 GAL. CONT.  | 25  | 30" TRI. SP. TYP. |
| $\supseteq$                             | G3                   | FESTUCA AMETHYSTINA 'SUPERBA'/ AMETHYST FESCUE               | 1 GAL. CONT.  | 200 | 24" TRI. SP. TYP. |
| $\otimes$                               | G4                   | FRAGARIA 'LIPSTICK'/ LIPSTICK STRAWBERRY                     | 4" POTS       | 85  | 24" TRI. SP. TYP. |
|                                         | G5                   | GENISTA LYDIA/ DYER'S GREENWOOD                              | 1 GAL. CONT   | 82  | 24" TRI. SP. TYP. |
|                                         | BIORETENTION PLANTS  |                                                              |               |     |                   |
| Ð                                       | B1                   | CAREX OSHIMENSIS 'EVERCOLOR EVERILLO'/ EVERGOLOR SEDGE       | 1 GAL. CONT.  | 41  | 24" TRI. SP. TYP. |
| 88                                      | B2                   | IRIS SIBIRICA 'RUFFLED VELVET'/ RUFFLED VELVET SIBERIAN IRIS | 1 GAL. CONT.  | 42  | 18" TRI. SP. TYP. |
| 55                                      | В3                   | JUNCUS EFFUSUS 'QUARTZ CREEK'/ QUARTZ CREEK RUSH             | 1 GAL. CONT.  | 14  | 24" TRI. SP. TYP. |
|                                         |                      | JUNCUS INFLEXUS 'BLUE ARROWS'/ BLUE ARROWS RUSH              | 1 GAL. CONT.  | 28  | 24" TRI. SP. TYP. |
| //                                      | B4*                  | CAREX ELATA 'BOWLES GOLDEN'/ GOLDEN SEDGE                    | 1 GAL. CONT.  | 28  | 24" TRI. SP. TYP. |
|                                         |                      | JUNCUS EFFUSUS 'QUARTZ CREEK'/ QUARTZ CREEK RUSH             | 1 GAL. CONT.  | 28  | 24" TRI. SP. TYP. |

## APPENDIX 2: SAMPLE LANDSCAPE PLAN