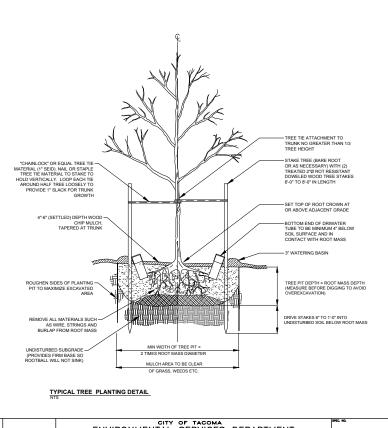

TYPICAL GRASS/GROUNDCOVER/BIORETENTION PLANT SPACING DETAIL

SPECIFIED SPACING TYP.

۲

.

TYPICAL TREE PLANTING LAYOUT DETAIL

-ROOT MASS EDGE TO NOT BE PENETRATED BY STAKES

6 DRIWATER TUBES TO BE INSTALLED PER 1"-3" CALIPER TREE